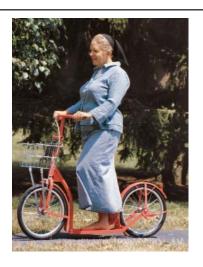

Not all colors are in stock at all times.

Made on a local Amish farm, these scooters feature welded steel construction, ball bearing wheels, high speed aluminum racing rims, standard bicycle pneumatic tire sizes, powder-coat finish, front and rear brakes, kick-stand, bell, and a front basket.

These are the same scooters that are used on a daily basis by many of our local Amish. They are built to last.

All of these scooters are built tough and are capable of carrying up to 350 pounds.

The 12" size is typically suitable for children up to about age 6.