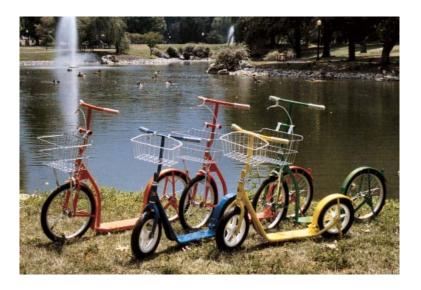

Not all colors are in stock at all times.

Made on a local Amish farm, these scooters feature welded steel construction, ball bearing wheels, high speed aluminum racing rims, standard bicycle pneumatic tire sizes, powder-coat finish, front and rear brakes, kick-stand, bell, and a front basket.

These are the same scooters that are used on a daily basis by many of our local Amish. They are built to last.

All of these scooters are built tough and are capable of carrying up to 350 pounds.

The 12" size is typically suitable for children up to about age 6.

The 16" size is suitable for people age 6 to adult.

The 20" size is for taller folks.

Available in a variety of colors.

Special order colors may incur an extra charge.